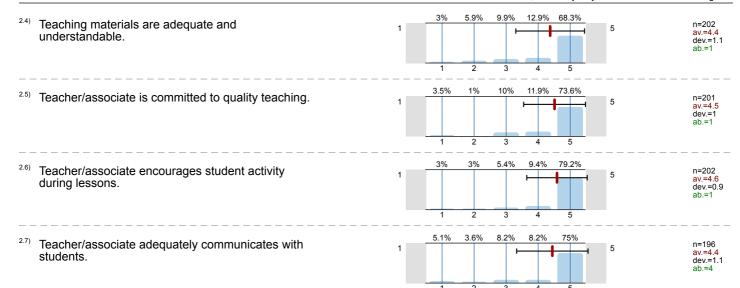

Teacher/associate clearly established methods and

criteria for evaluating students.

Classes take place on time and regularly.

13.9%

4

9.4%

77.7%

5

81.7%

n=202 av.=4.6 dev.=0.8 ab.=1

n=202 av.=4.7 dev.=0.7 ab.=1

1.5%

1.5%

2

0.5%

3

6.9%

| n=202 | av.=4.5 | md=5 | dev.=1   |
|-------|---------|------|----------|
| n=202 | av.=4.6 | md=5 | dev.=0.8 |
| n=202 | av.=4.7 | md=5 | dev.=0.7 |
| n=202 | av.=4.4 | md=5 | dev.=1.1 |
| n=201 | av.=4.5 | md=5 | dev.=1   |
| n=202 | av.=4.6 | md=5 | dev.=0.9 |
| n=196 | av.=4.4 | md=5 | dev.=1.1 |