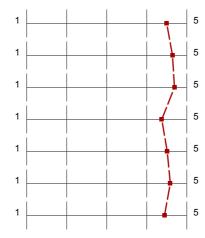

## Profile

Compilation:

Filozofski fakultet, zbirni izvještaj, 1. semestar 2023-2024-engleski

Values used in the profile line: Mean

## 2. Questions about quality of teaching

- 2.1) Teacher/associate introduced you to course's syllabus in a clear and comprehensible way.
- 2.2) Teacher/associate clearly established methods and criteria for evaluating students.
- <sup>2.3)</sup> Classes take place on time and regularly.
- <sup>2.4)</sup> Teaching materials are adequate and understandable.
- 2.5) Teacher/associate is committed to quality teaching.
- 2.6) Teacher/associate encourages student activity during lessons.
- <sup>2.7)</sup> Teacher/associate adequately communicates with students.

| n=202 | av.=4.5 | md=5 | dev.=1   |
|-------|---------|------|----------|
| n=202 | av.=4.6 | md=5 | dev.=0.8 |
| n=202 | av.=4.7 | md=5 | dev.=0.7 |
| n=202 | av.=4.4 | md=5 | dev.=1.1 |
| n=201 | av.=4.5 | md=5 | dev.=1   |
| n=202 | av.=4.6 | md=5 | dev.=0.9 |
| n=196 | av.=4.4 | md=5 | dev.=1.1 |